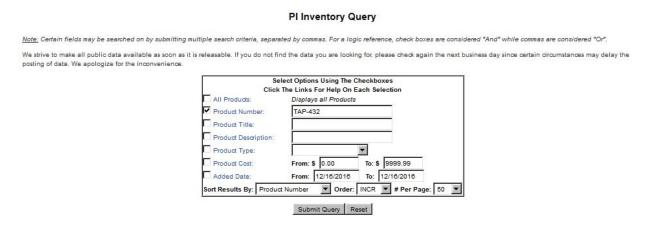

## For TAP 432

To order the free software developed in this project, please click on the image below, create an account if you don't have one, and search the BSEE Software Library using the parameters shown; the disks will be mailed to you. Please contact our Public Information Office at 1-800-200-GULF (4853) if you have any questions. Currently no FTP download is available, the only method we have is sending the disks.