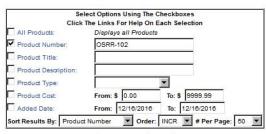

## For OSRR 102

To order the free software developed in this project, please click on the image below, create an account if you don't have one, and search the BSEE Software Library using the parameters shown; the disks will be mailed to you. Please contact our Public Information Office at 1-800-200-GULF (4853) if you have any questions. Currently no FTP download is available, the only method we have is sending the disks.