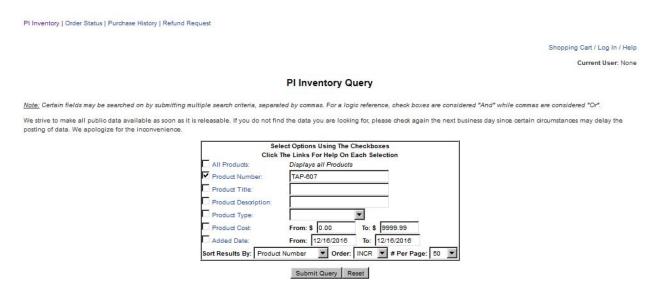

## For TAP 607

To order the free software developed in this project, please click on the image below, create an account if you don't have one, and search the BSEE Software Library using the parameters shown; the disks will be mailed to you. Please contact our Public Information Office at 1-800-200-GULF (4853) if you have any questions. Currently no FTP download is available, the only method we have is sending the disks.